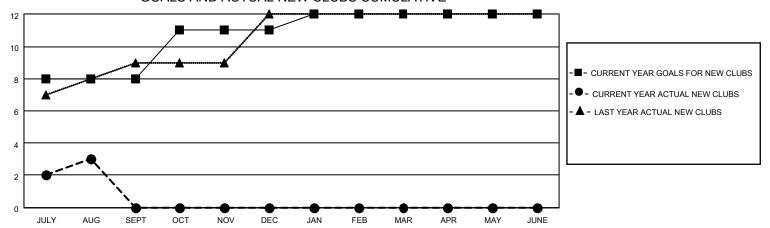

## GOALS AND ACTUAL NEW CLUBS CUMULATIVE

## MONTHLY MEMBERSHIP PROGRESS REPORT

LOCATION INDIA District 322 G Results as of: 8/31/2022

| Clubs RESULTS FOR 2022-2023 |   |   |   | Members RESULTS FOR 2022-2023 |     |     |    |
|-----------------------------|---|---|---|-------------------------------|-----|-----|----|
|                             |   |   |   |                               |     |     |    |
| JULY/AUG/SEPT               | 8 | 3 | 3 | JULY/AUG/SEPT                 | 150 | 411 | 89 |
| OCT/NOV/DEC                 | 3 | 0 | 0 | OCT/NOV/DEC                   | 100 | 0   | 0  |
| JAN/FEB/MAR                 | 1 | 0 | 0 | JAN/FEB/MAR                   | 100 | 0   | 0  |
| APR/MAY/JUNE                | 0 | 0 | 0 | APR/MAY/JUNE                  | 50  | 0   | 0  |