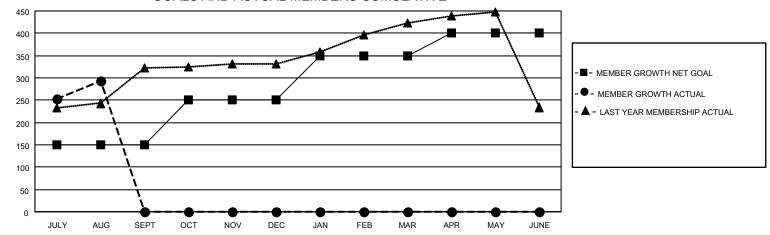

## GOALS AND ACTUAL MEMBERS CUMULATIVE

| DROPPED CLUBS: 3 | 43 CLUBS OF 90 ADDED 1 OR<br>MORE NEW MEMBERS | GENDER DISTRIBUTION             |                |  |
|------------------|-----------------------------------------------|---------------------------------|----------------|--|
|                  | MORE NEW MEMBERS                              | MALE 2,431 (62.38%)             |                |  |
|                  |                                               | FEMALE                          | 1,466 (37.62%) |  |
| DROPPED MEMBERS  |                                               | NON BINARY                      | 0 (0.00%)      |  |
|                  |                                               | PREFER NOT TO ANSWER            | 0 (0.00%)      |  |
| DECEASED 0       |                                               |                                 |                |  |
| CLUB CANCELLED 0 | CLICK HERE FOR CUMULATIVE                     | TOTAL FAMILY UNIT MEMBERS 2,105 |                |  |
| OTHER 89         | MEMBERSHIP DATA                               |                                 |                |  |
| TOTAL 89         | _                                             | FAMILY MEMBERS PAYING HA        | LF DUES 1,278  |  |
|                  |                                               |                                 |                |  |

## MONTHLY MEMBERSHIP PROGRESS REPORT

LOCATION INDIA District 322 G Results as of: 8/31/2022

| Clubs RESULTS FOR 2022-2023 |   |   |   | Members RESULTS FOR 2022-2023 |     |     |    |
|-----------------------------|---|---|---|-------------------------------|-----|-----|----|
|                             |   |   |   |                               |     |     |    |
| JULY/AUG/SEPT               | 8 | 3 | 3 | JULY/AUG/SEPT                 | 150 | 411 | 89 |
| OCT/NOV/DEC                 | 3 | 0 | 0 | OCT/NOV/DEC                   | 100 | 0   | 0  |
| JAN/FEB/MAR                 | 1 | 0 | 0 | JAN/FEB/MAR                   | 100 | 0   | 0  |
| APR/MAY/JUNE                | 0 | 0 | 0 | APR/MAY/JUNE                  | 50  | 0   | 0  |